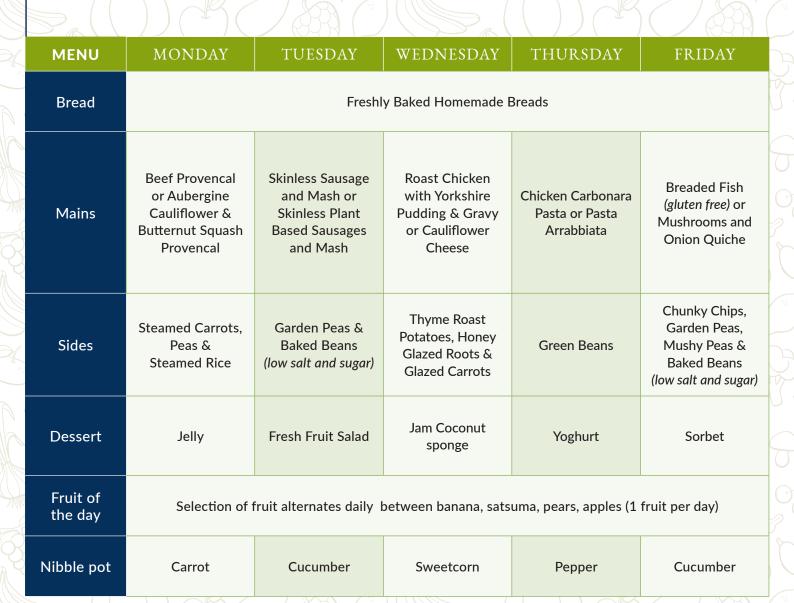

## LOWER SCHOOL

# WEEK 3 SPRING TERM 🕲

| MENU                | MONDAY                                                                                       | TUESDAY                                                                | WEDNESDAY                                                                                             | THURSDAY                                                     | FRIDAY                                                                          |
|---------------------|----------------------------------------------------------------------------------------------|------------------------------------------------------------------------|-------------------------------------------------------------------------------------------------------|--------------------------------------------------------------|---------------------------------------------------------------------------------|
| Bread               | Freshly Baked Homemade Breads                                                                |                                                                        |                                                                                                       |                                                              |                                                                                 |
| Mains               | Chicken Curry<br>with Potatoes or<br>Vegetable Curry<br>with Potatoes                        | Skinless Chicken<br>Hot Dogs or<br>Skinless<br>Plant Based<br>Hot Dogs | Roast Gammon<br>with Yorkshire<br>Pudding & Gravy<br>or Aubergine,<br>Butternut Squash<br>& Bean Wrap | Beef Chilli<br>Con Carne or<br>Vegetable Chilli<br>Con Carne | Oven Baked<br>Breaded Fish<br>(gluten free) Skinless<br>Plant Based<br>Sausages |
| Sides               | Pilau Rice & Green<br>Beans                                                                  | Wedges &<br>Broccoli                                                   | Thyme Roast<br>Potatoes & Carrots                                                                     | Steamed Rice &<br>Peas                                       | Chunky Chips,<br>Baked Beans<br>(low salt and sugar)                            |
| Dessert             | Carrot Sponge<br>served with<br>Whipped Cream                                                | Jelly                                                                  | Fresh Fruit Salad                                                                                     | Banana Sticky<br>Pudding with<br>Custard                     | Jelly                                                                           |
| Fruit of<br>the day | Selection of fruit alternates daily between banana, satsuma, pears, apples (1 fruit per day) |                                                                        |                                                                                                       |                                                              |                                                                                 |
| Nibble pot          | Carrot                                                                                       | Cucumber                                                               | Sweetcorn                                                                                             | Pepper                                                       | Cucumber                                                                        |