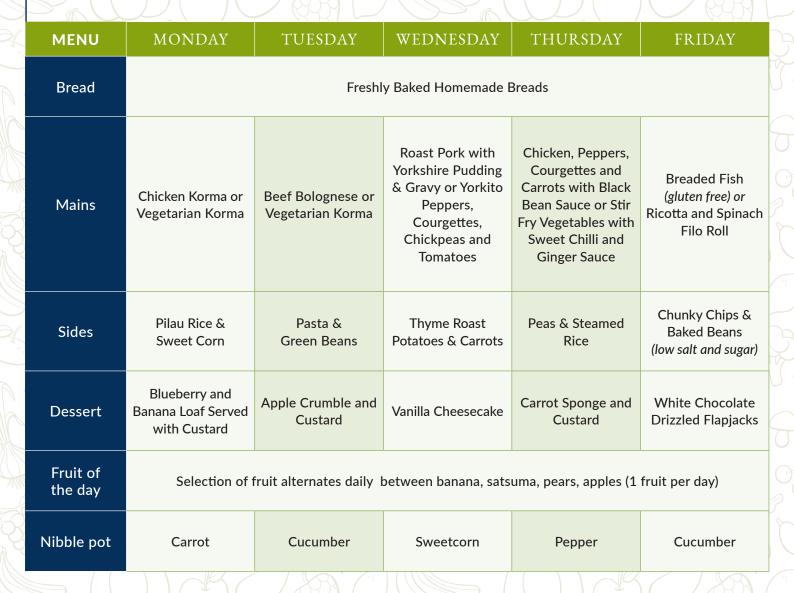

## **LOWER SCHOOL**

## WEEK 1 SPRING TERM (3)



## LOWER SCHOOL

## WEEK 2 SPRING TERM ©



## LOWER SCHOOL

# WEEK 3 SPRING TERM 🕲

| MENU                | MONDAY                                                                                       | TUESDAY                                                                | WEDNESDAY                                                                                             | THURSDAY                                                     | FRIDAY                                                                          |
|---------------------|----------------------------------------------------------------------------------------------|------------------------------------------------------------------------|---------------------------------------------------------------------------------